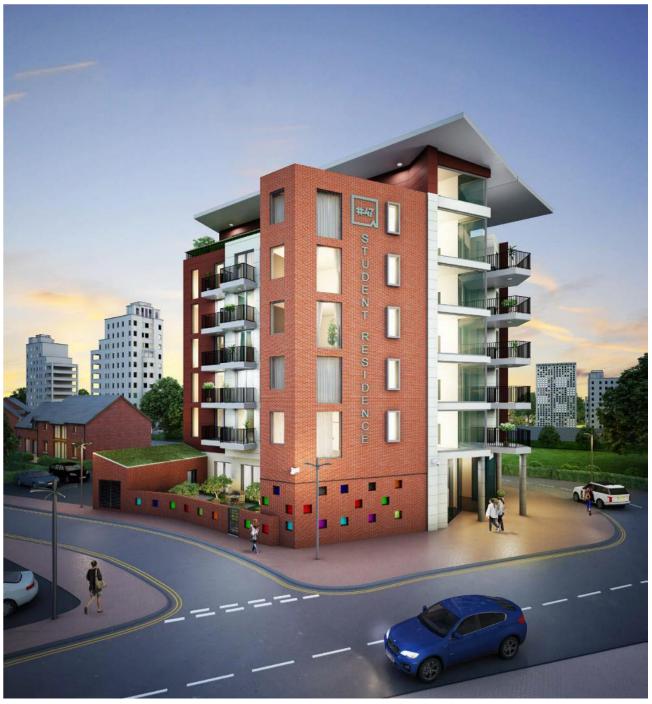

# **"#47"- LEICESTER**

Aronex Developments is proud to present our latest development, "#47". Ideally

located in the heart of Leicester City Centre, it will provide luxurious

"47 Student flats", offering a mix of Studios and 1, 2 and 3-bedroom flats.

Aronex Developments has sold out and delivered 5 projects to date. This is the 2<sup>nd</sup> development they have launched in the city of Leicester.

"#47" – LEICESTER: 47 Clarence Street, Leicester, LE1 3RW

#### Details of #47 Project:

Type: Student Accommodation Total Student Flats: 47 Number of Studios: 36 1 bed Apartments: 9 2 bed Apartments: 1 3 bed Apartments: 1 Planning Permission: Approved Studio Size - Approx. 30 sqm 1 Bed Size - Approx. 36 sqm 2 Bed Size - Approx. 60 sqm 3 Bed Size - Approx. 91 sqm Unit Price: - from £69,900 Rental Income: 7% NET for 5 yrs Completion: Q4 2018 Leasehold: 250 years Lease